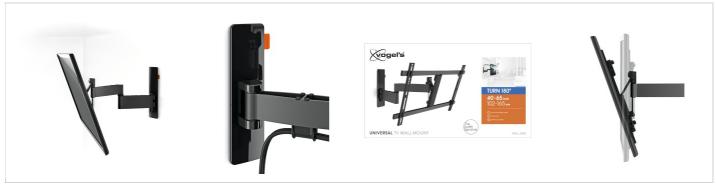

### TV bracket with turning function for TVs up to 30 kg

The WALL 3345 full motion TV wall mount is very popular. The WALL 3345 is suitable for securely mounting virtually any model of TV, from 40" to 65" (101-165 cm), on the wall. The maximum turning angle is  $180^{\circ}$  and the max. tilting angle is  $20^{\circ}$ . Also available in white.

#### Your TV moves in all directions

Mount your TV on the wall with a full motion WALL TV bracket for the best view of your TV from anywhere in the room. You simply turn the TV towards you. You never again have to worry about annoying reflections. With the WALL full-motion wall mount, you can turn your TV to any desired position.

### **Product specifications**

Product type number WALL 3345
Article number (SKU) 8353130
Colour Black

EAN single box 8712285335525

Product size L TÜV certified Yes

Tilt up to 20°
Turn Up to 180°
Guarantee Lifetime