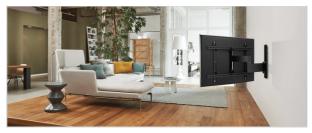

#### Your TV moves in all directions

Mount your TV on the wall with a full motion WALL TV bracket for the best view of your TV from anywhere in the room. You simply turn the TV towards you. You never again have to worry about annoying reflections. With the WALL full-motion wall mount, you can turn your TV to any desired position.