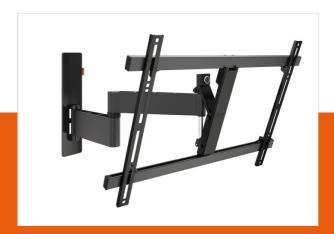

## WALL 3345 Full-Motion TV Wall Mount (black)

Article number (SKU) 8353130 Colour Black

### TV bracket with turning function for TVs up to 30 kg

The WALL 3345 full motion TV wall mount is very popular. The WALL 3345 is suitable for securely mounting virtually any model of TV, from 40" to 65" (101-165 cm), on the wall. The maximum turning angle is  $180^{\circ}$  and the max. tilting angle is  $20^{\circ}$ . Also available in white.