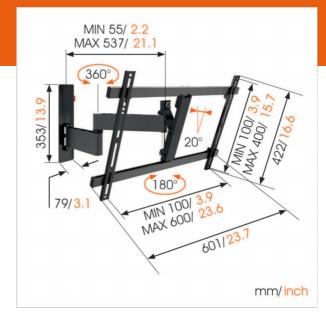

### **Product specifications**

Product type number WALL 3345
Article number (SKU) 8353130
Colour Black

EAN single box 8712285335525

Product size L TÜV certified Yes

Tilt up to 20°
Turn Up to 180°
Guarantee Lifetime

Min. screen size (inch) 40
Max. screen size (inch) 65
Max. weight load (kg) 30

Min. hole pattern 100mm x 100mm Max. hole pattern 600mm x 400mm

Max. bolt size M8
Max. height of interface (mm) 422
Max. width of interface (mm) 601

### Technical specifications and dimensions

Min. distance to the wall (mm) 55 Max. distance to the wall (mm) 540