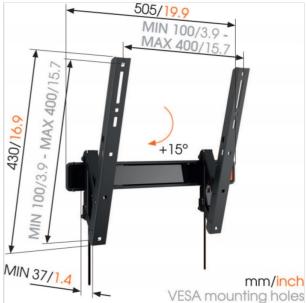

### **Product specifications**

Product type number WALL 3215
Article number (SKU) 8351120
Colour Black

EAN single box 8712285335389

Product size M TÜV certified Yes

Tilt up to 15°
Guarantee Lifetime

Min. screen size (inch) 32
Max. screen size (inch) 55
Max. weight load (kg) 30

Min. hole pattern 100mm x 100mm Max. hole pattern 400mm x 400mm

Max. bolt size M8
Max. height of interface (mm) 430
Max. width of interface (mm) 505

# Technical specifications and dimensions

Min. distance to the wall (mm) 37