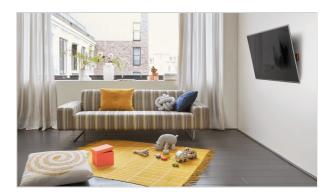

#### The ideal mounting solution for small rooms

By mounting your TV a little higher on the wall and tilting it a few degrees, you maintain an optimal view. With no annoying reflections. A WALL TV bracket is the perfect solution for small rooms and bedrooms.