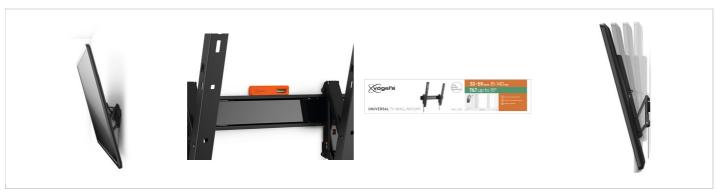

## **WALL 3215 Tilting TV Wall Mount**

Article number (SKU) 8351120 Colour Black

### TV bracket with tilting function for TVs up to 30 kg

The WALL 3215 tilting TV bracket is a very popular wall mount. The WALL 3215 is suitable for securely mounting virtually any model of TV, from 32" to 55" (81-140 cm), on the wall. The maximum tilt angle is 15° forwards.

### **Product specifications**

Product type number WALL 3215
Article number (SKU) 8351120
Colour Black

EAN single box 8712285335389

Product size M TÜV certified Yes

Tilt up to 15°
Guarantee Lifetime

Min. screen size (inch) 32
Max. screen size (inch) 55
Max. weight load (kg) 30