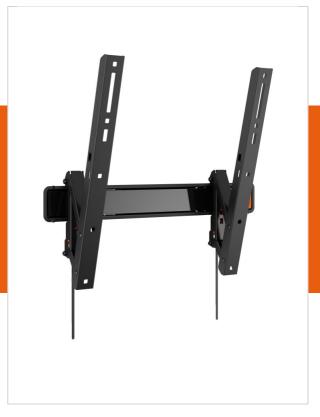

## **WALL 3215 Tilting TV Wall Mount**

Article number (SKU) 8351120 Colour Black

### TV bracket with tilting function for TVs up to 30 kg

The WALL 3215 tilting TV bracket is a very popular wall mount. The WALL 3215 is suitable for securely mounting virtually any model of TV, from 32" to 55" (81-140 cm), on the wall. The maximum tilt angle is 15° forwards.