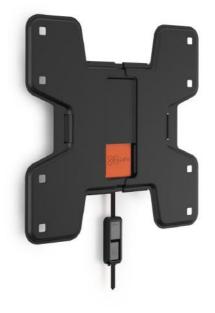

## WALL 2105 – Fixed TV Wall Mount

For TVs up to 37 inch (94 cm)

WALL 2105 is a durable TV wall mount, suitable for 19 to 37 inch (48 to 94 cm) TVs weighing up to 20 kg (44 lbs). Your TV like a piece of fine art on your wall

Use the WALL 2105 TV wall mount to mount your TV flat and secure against the wall. A great way to save space in a narrow room. Click the screen securely into place with Vogel's Autolock system.

| Guarantee               | Life time                                                                                 |
|-------------------------|-------------------------------------------------------------------------------------------|
| Min. screen size (inch) | 19"                                                                                       |
| Max. screen size (inch) | 37"                                                                                       |
| Max. screen weight (kg) | 20                                                                                        |
| Hole pattern (mm)       | Min. 100x100 / Max. 100x100<br>Min. 200x100 / Max. 200x100<br>Min. 200x200 / Max. 200x200 |

## **Features**

- Simply Smart Value: Great comfort for an affordable price

- Mount your TV only 2,3 cm from the wall
- Lock your TV securely in place