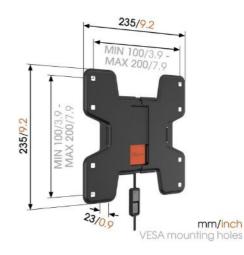

Use the WALL 2105 TV wall mount to mount your TV flat and secure against the wall. A great way to save space in a narrow room. Click the screen securely into place with Vogel's Autolock system.

| Guarantee               | Life time                                                                                 |
|-------------------------|-------------------------------------------------------------------------------------------|
| Min. screen size (inch) | 19"                                                                                       |
| Max. screen size (inch) | 37"                                                                                       |
| Max. screen weight (kg) | 20                                                                                        |
| Hole pattern (mm)       | Min. 100x100 / Max. 100x100<br>Min. 200x100 / Max. 200x100<br>Min. 200x200 / Max. 200x200 |