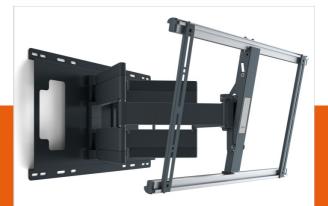

### Mounting TV brackets on hollow walls

The Vogel's stud adapter is designed especially for (metal frame) hollow walls, so you can also mount a THIN wall mount on these types of wall. Suitable for the THIN 550, THIN 545 and THIN 525. Suitable for hollow wall frames up to 600 mm apart.

#### Mount your TV securely on a hollow wall

Is the ideal mounting position for your TV right in the middle of a hollow wall? We have the solution! The stud adapter allows you to install your TV wall mount securely on a hollow wall. Suitable for the THIN 550, THIN 545 and THIN 525.