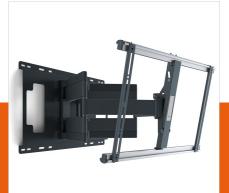

### Mounting TV brackets on hollow walls

The Vogel's stud adapter is designed especially for (metal frame) hollow walls, so you can also mount a THIN wall mount on these types of wall. Suitable for the THIN 550, THIN 545 and THIN 525. Suitable for hollow wall frames up to 600 mm apart.

#### Mount your TV securely on a hollow wall

Is the ideal mounting position for your TV right in the middle of a hollow wall? We have the solution! The stud adapter allows you to install your TV wall mount securely on a hollow wall. Suitable for the THIN 550, THIN 545 and THIN 525.