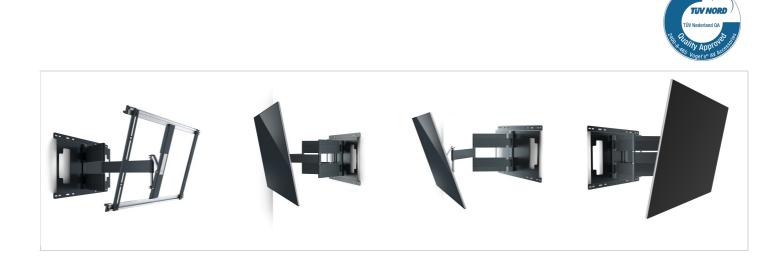

### Mounting TV brackets on hollow walls

The Vogel's stud adapter is designed especially for (metal frame) hollow walls, so you can also mount a THIN wall mount on these types of wall. Suitable for the THIN 550, THIN 545 and THIN 525. Suitable for hollow wall frames up to 600 mm apart.

#### Mount your TV securely on a hollow wall

Is the ideal mounting position for your TV right in the middle of a hollow wall? We have the solution! The stud adapter allows you to install your TV wall mount securely on a hollow wall. Suitable for the THIN 550, THIN 545 and THIN 525.