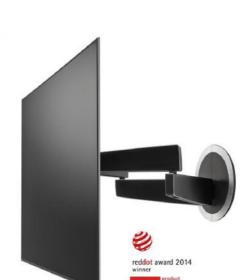

## DesignMount (NEXT 7345) - Swivel TV wall mount

A unique mount shaped by 40 years of experience.

Vogel's DesignMount is a turning point for wall mount design that brings a fresh new look to the market. We paid special attention to every detail and tried to create a wall mount which looks and feels luxurious. One look and you will always recognize it. One touch and you will love how easily it moves.

Vogel's DesignMount has received both a Red Dot and iF Product Design award – from two of the world's most important design forums.

Min. 200x200 / Max. 600x400

Turn 120
Tilt 20
Guarantee Life time
Min. distance to the wall (mm) 72
Min. screen size (inch) 40"
Max. screen size (inch) 65"
Max. screen weight (kg) 30

## DesignMount (NEXT 7345) – Swivel TV wall mount

Elegance and flexibility in one TV wall mount

Vogel's DesignMount is designed to endure. It has a clean bold look with graceful lines that creates a unique setting for a TV. The DesignMount NEXT 7345 folds effortlessly against the wall, leaving a minimal amount of space between the mount and the wall. It glides effortlessly away from the wall, tilts 20 degrees, and can turn up to 120 degrees. Its robust frame is designed to support (curved) TVs ranging from 40" to 65" (102 -165 cm), weighing up to 30 kg. When we created this mount, we put a great bit of Vogel's legacy in it. We included our Screen Protection System®, which we invented a few years ago. It protects your TV from bumping into the wall The amazing thing about this mount is how lightly it moves. Just a tiny push from your finger can turn it. We call it the Smart Movement Mechanism ®. Create a clean look by concealing your cables from sight with the Vogel's patented Cable Inlay System®. We took all the best things from our other successful products and combined this into one new concept that looks and feels more luxurious than anything else out there. We hope you'll love using the DesignMount as much as we loved creating it.