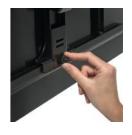

## Features: www.vogels.com/designmount

- DesignMount: Pure Design from back to front
- Smoothly turn your TV up to 120°
- Hide all unsightly cables
- Easily level your TV even after installation
- Screen Protection System Protect your TV from bumping into the wall
- Smart Movement Mechanism Move your TV with only the touch of a fingertip