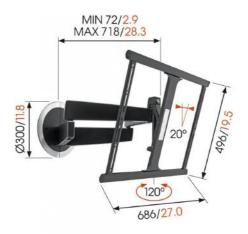

Vogel's DesignMount has received both a Red Dot and iF Product Design award – from two of the world's most important design forums.

Min. 200x200 / Max. 600x400

Turn 120
Tilt 20
Guarantee Life time
Min. distance to the wall (mm) 72
Min. screen size (inch) 40"
Max. screen size (inch) 65"
Max. screen weight (kg) 30

## DesignMount (NEXT 7345) – Swivel TV wall mount

Elegance and flexibility in one TV wall mount

Vogel's DesignMount is designed to endure. It has a clean bold look with graceful lines that creates a unique setting for a TV. The DesignMount NEXT 7345 folds effortlessly against the wall, leaving a minimal amount of space between the mount and the wall. It glides effortlessly away from the wall, tilts 20 degrees, and can turn up to 120 degrees. Its robust frame is designed to support (curved) TVs ranging from 40" to 65" (102 -165 cm), weighing up to 30 kg. When we created this mount, we put a great bit of Vogel's legacy in it. We included our Screen Protection System®, which we invented a few years ago. It protects your TV from bumping into the wall The amazing thing about this mount is how lightly it moves. Just a tiny push from your finger can turn it. We call it the Smart Movement Mechanism ®. Create a clean look by concealing your cables from sight with the Vogel's patented Cable Inlay System®. We took all the best things from our other successful products and combined this into one new concept that looks and feels more luxurious than anything else out there. We hope you'll love using the DesignMount as much as we loved creating it.