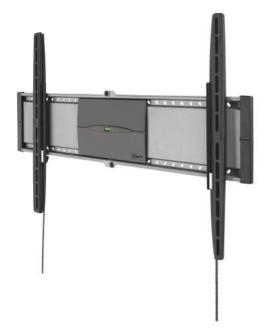

### EFW 8305 LCD/Plasma wall mount Superflat L

Vogel's SuperFlat<sup>™</sup> model EFW 8305 is suitable for flat TV's from 32 up to 80 inch. It leaves just 2 centimetres of space between the TV and the wall, just enough for ventilation and cables. The smart AutoLock® holds your screen securely in place.

### EFW 8305 LCD/Plasma wall mount Superflat L

Vogel's SuperFlat™ model EFW 8305 is for the true flat lovers. It saves the most space and creates an elegant design element at the same time. This mount leaves just 2 centimetres of space between the TV and the wall,just enough for ventilation and cables. Installing is very easy. There's even a level in the mount to make sure it hangs perfectly straight. The smart AutoLock® holds your screen securely in place so you don't have to worry about the safety of your valuable TV.