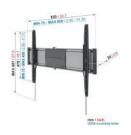

Min. TV size (inches) 32"

Max. TV size (inches) 80"

Max. weight of TV (kg) 70.0

Guarantee Life long

Hole pattern (mm) min max 700x450 / max max 700x450

Min. distance to the wall (mm) 24.0